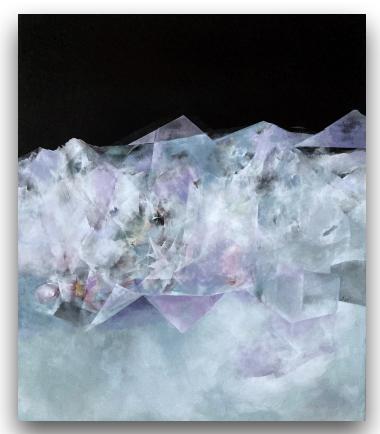

## "HIDDEN IN THE MOUNTAINSCAPE"

"Inspired by my first impression of the Canadian landscape, I attempt to convey the emotions that emerged during this experience in my piece titled "Hidden in the Mountainscape". This image is seen through various lenses that have established themselves in my memory over time, representing an intimate and primordial link to nature through the living, breathing Mountains. With a mysterious energy, the layers of icy transparencies and cold polished surfaces seek to evoke powerful imaginary scenes in the viewer. By overlaying various forms and soft colour gradients, a sense of recognition appears amidst themes of peace, hope, growth and courage."

— MARGARET WASIUTA